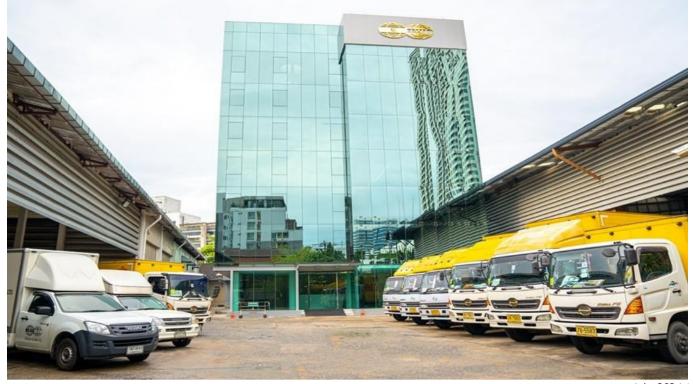

### **COMPANY PRESENTATION**

Head Office East-West Logistics Co., Ltd. 10/1 Soi Farm Watana, Rama 4 Road, Prakhanong, Klongtoey, Bangkok 10110, Thailand.

East-West Logistics Co., Ltd (EWL), was established in 1977 and is considered to be one of the top local and pioneering Logistics Companies in Thailand. Our philosophy is to be a market leader in all aspects of logistics and international freight, via the multiple gateways and ports of Thailand.

- Pioneer of logistics and freight forwarding in the Thai Market.
- State of the art head owned HQ, with their own IT infrastructure.