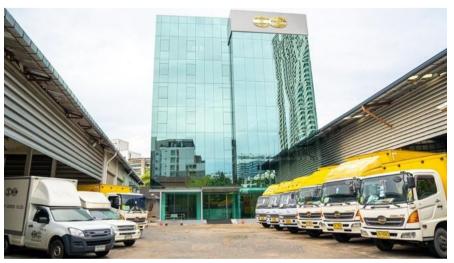

### **COMPANY PRESENTATION**

Head Office East-West Logistics Co., Ltd. 10/1 Soi Farm Watana, Rama 4 Road, Prakhanong, Klongtoey, Bangkok 10110, Thailand.

East-West Logistics Co., Ltd (EWL), was established in 1977 and is considered to be one of the top local and pioneering Logistics Companies in Thailand. Our philosophy is to be a market leader in all aspects of logistics and international freight, via the multiple gateways and ports of Thailand.

- Pioneer of logistics and freight forwarding in the Thai Market.
- State of the art head owned HQ, with their own IT infrastructure.

#### Head Office & City Warehouse (BKK)

- Air + Sea Freight Operations.
- · Cargo loading & handling.
- Customs Brokerage.
- Cross dock handling + warehousing (duty paid).
- Finance.
- Transportation Management.
- Sales & Marketing.